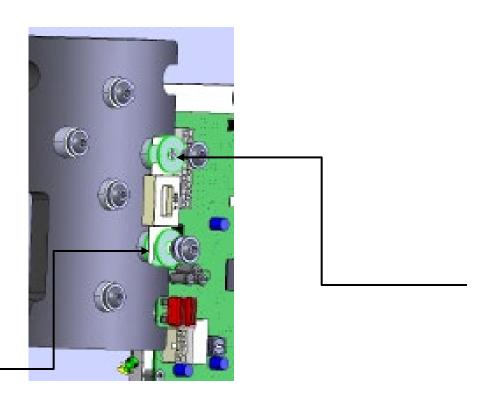

#### **Reason for Change**

Please travel immediately to the machines on the list and check whether the correct washers have been installed on the drive control fuse. Incorrect washers can cause short-term damage to the drive controller.

#### **Improvement**

**Up to 4pcs** washers ISO 7093-8-200HV-A4-70 with the **spare part number #730526** must be replaced. The screws must be tightened with **9.5 Nm**.

# Confirmation of checking the washers at drive controller

| I hereby confirm that the Scrubmaster B400 with the serial number |                |                            |  |
|-------------------------------------------------------------------|----------------|----------------------------|--|
| _7190                                                             | was checked on | /2024                      |  |
|                                                                   |                |                            |  |
|                                                                   |                |                            |  |
|                                                                   | 4              | •                          |  |
| <b>Drive co</b>                                                   | ntroller       | tront:                     |  |
| W 1 15                                                            |                |                            |  |
| Washers at fuse                                                   |                | okay                       |  |
|                                                                   |                | changed                    |  |
|                                                                   |                |                            |  |
|                                                                   | -411           | <b>. . . . . . . . . .</b> |  |
| Drive co                                                          | ntroller       | rear:                      |  |
| Washers at fuse                                                   |                | okay                       |  |
|                                                                   |                | changed                    |  |
|                                                                   |                |                            |  |
|                                                                   |                |                            |  |
|                                                                   |                |                            |  |
|                                                                   |                |                            |  |
|                                                                   |                |                            |  |
| Service Technician                                                |                | Date                       |  |