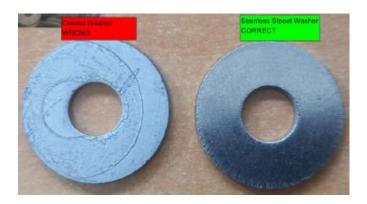

#### **Reason for Change**

Please travel immediately to the machines on the list and check whether the correct washers have been installed on the drive control fuse. Incorrect washers can cause short-term damage to the drive controller.

#### **Improvement**

**Up to 4pcs** washers ISO 7093-8-200HV-A4-70 with the **spare part number #730526** must be replaced. The screws must be tightened with **9.5 Nm**.